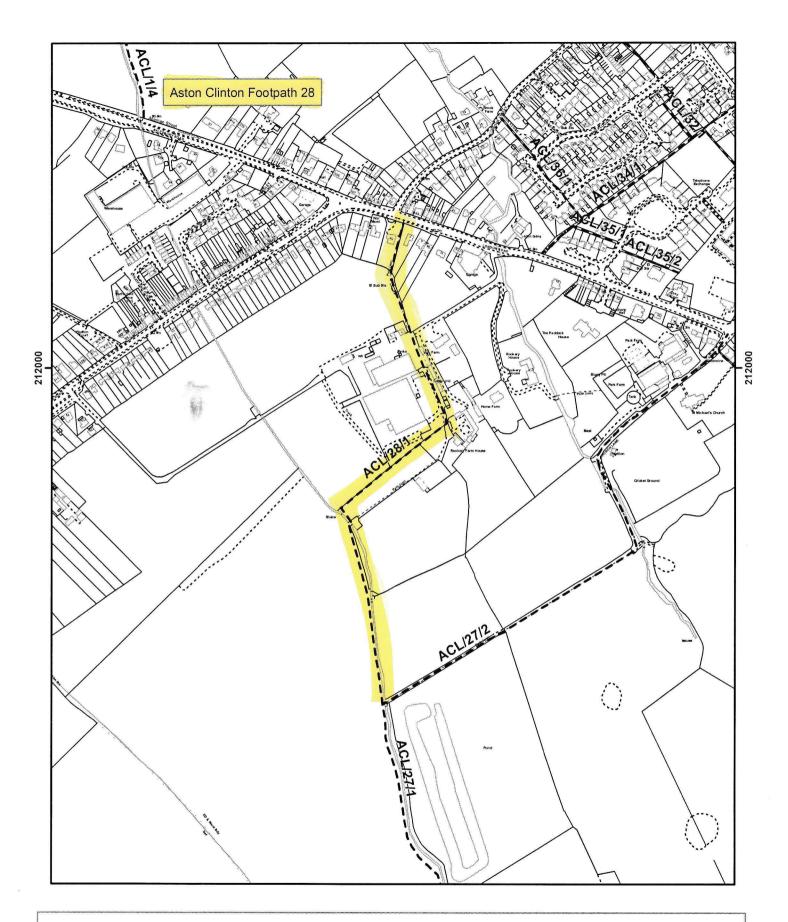

Public Rights of Way

**FOOTPATH** 

BRIDLEWAY YX Y X BYWAY OPEN TO ALL TRAFFIC

--- RESTRICTED BYWAY

This is not the Definitive Map. While every effort has been made to ensure the accuracy of the data presented, we cannot guarantee that the data will always be accurate and complete. The data is intended to be viewed at a scale of 1:2,500 or smaller.