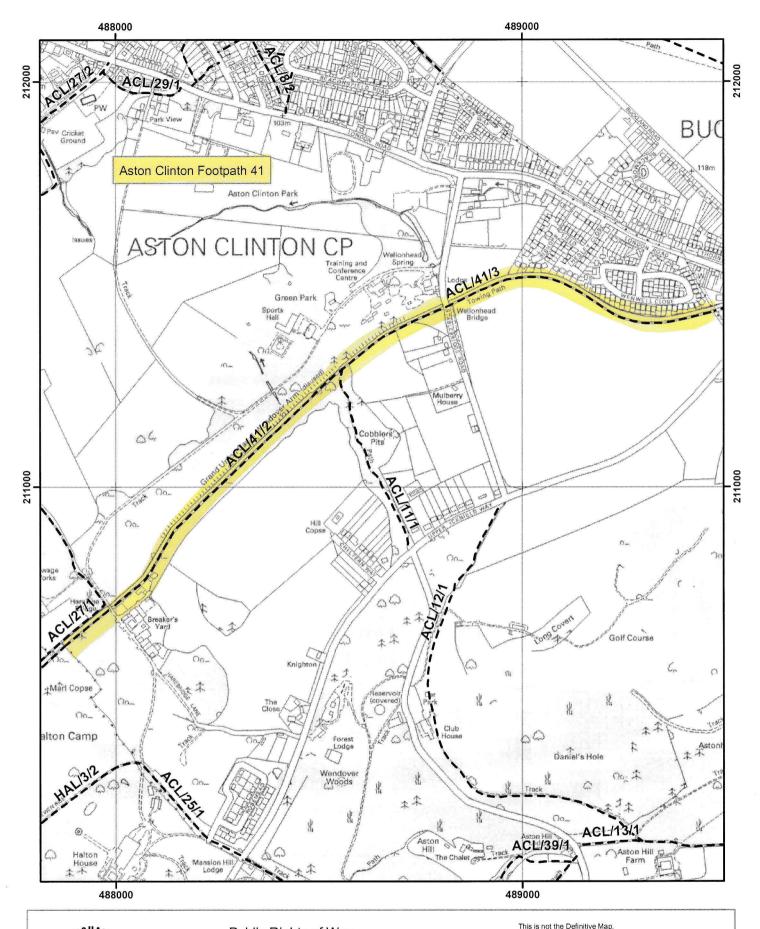

## Public Rights of Way

**FOOTPATH** 

**BRIDLEWAY** 

 RESTRICTED BYWAY 😽 BYWAY OPEN TO ALL TRAFFIC

While every effort has been made to ensure the accuracy of the data presented, we cannot guarantee that the data will always be accurate and complete. The data is intended to be viewed at a scale of 1:2,500 or smaller.