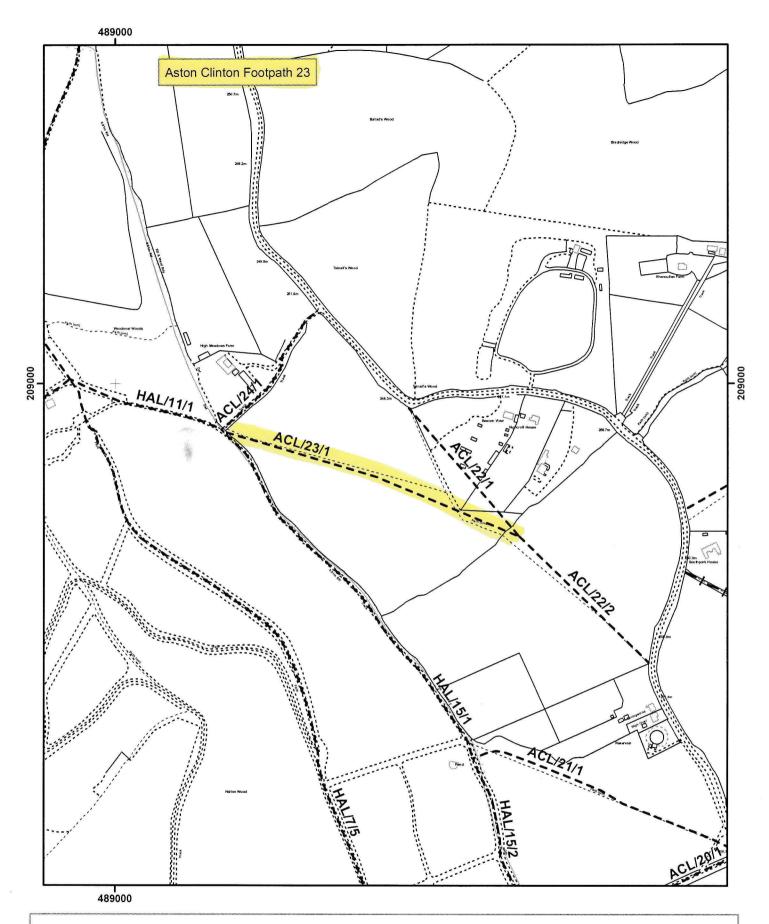

Public Rights of Way

**FOOTPATH BRIDLEWAY**  - RESTRICTED BYWAY

XY BYWAY OPEN TO ALL TRAFFIC

This is not the Definitive Map. While every effort has been made to ensure the accuracy of the data presented, we cannot guarantee that the data will always be accurate and complete. The data is intended to be viewed at a scale of 1:2,500 or smaller.

This map is reproduced from Ordnance Survey material with the permission of Ordnance Survey on behalf of the Controller of Her Majesty's Stationery Office © Crown Copyright.

1:5,000

Unauthorised reproduction infringes Crown Copyright and may lead to prosecution or civil proceedings. Buckinghamshire County Council Licence No. 100021529 2009.