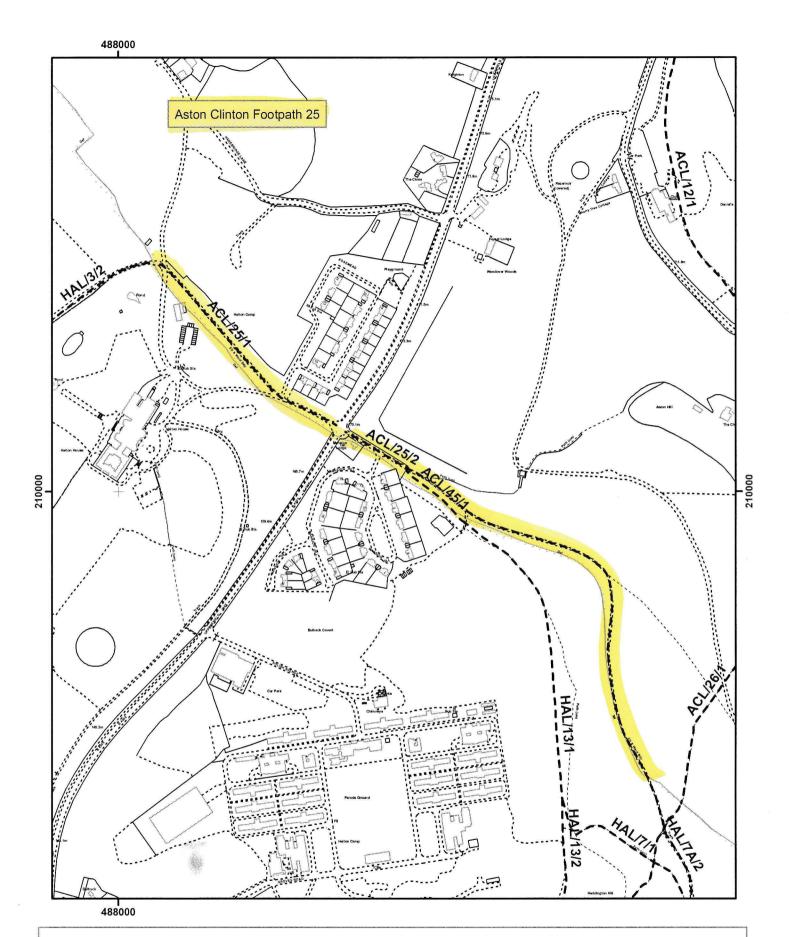

Public Rights of Way

**FOOTPATH** 

**BRIDLEWAY** 

--- RESTRICTED BYWAY

X BYWAY OPEN TO ALL TRAFFIC

This is not the Definitive Map. While every effort has been made to ensure the accuracy of the data presented, we cannot guarantee that the data will always be accurate and complete. The data is intended to be viewed at a scale of1:2,500 or smaller.