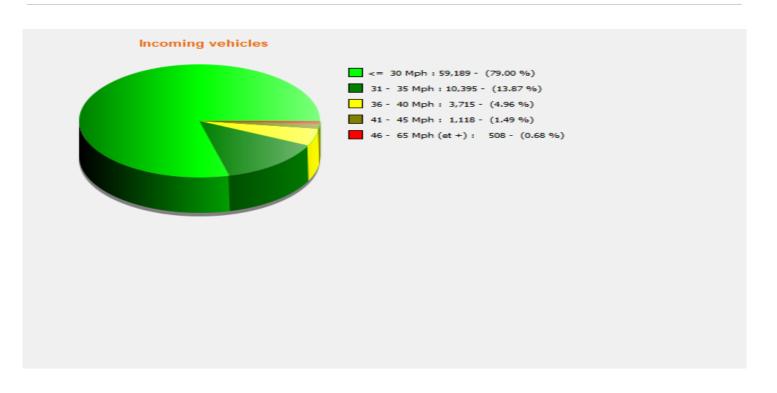

Revision 4.3

DÉTECTER • INFORMER • SÉCURISER

Start date: Saturday, October 21, 2023 12:00 AM End date: Thursday, November 30, 2023 10:30 AM

Location: #N/A London Road (Wenwell Close)

**Comments:** The Distribution Chart shows a speed

> compliance of 79% of vehicles travelling west from Tring Hill. Whilst this is 20% higher than the previous location on Aylesbury Road, it is still lower than previous averages on Weston Road and London Road (Putnams

Drive) at ~82%.

Start date: Saturday, October 21, 2023 12:00 AM
End date: Thursday, November 30, 2023 10:30 AM

**Location:** #N/A London Road (Wenwell Close)

**Comments:** The Distribution Chart shows a speed

compliance of 79% of vehicles travelling west from Tring Hill. Whilst this is 20% higher than the previous location on Aylesbury Road, it is still lower than previous averages on Weston Road and London Road (Putnams

Drive) at ~82%.