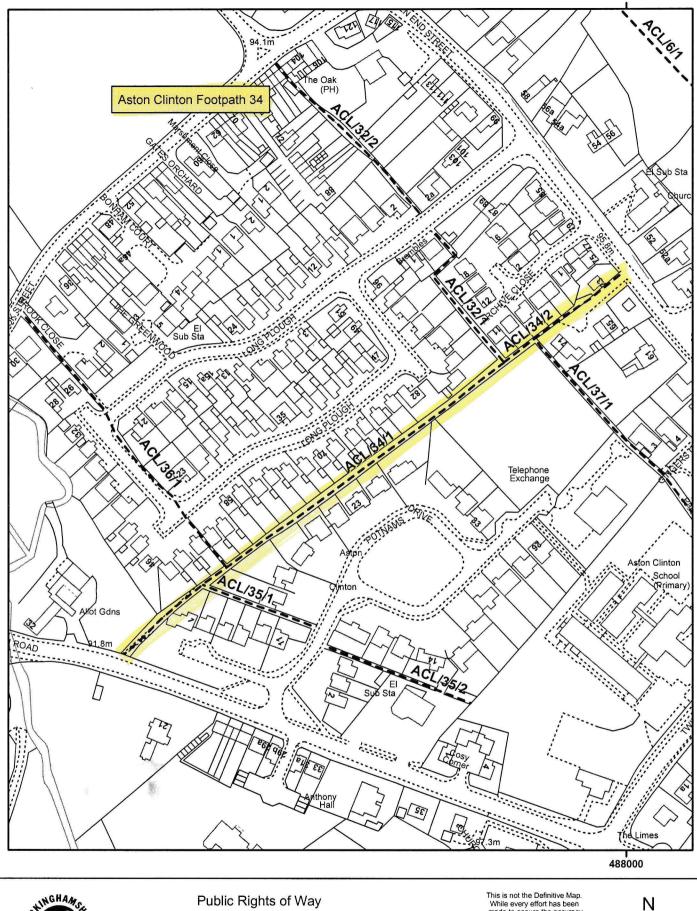

Public Rights of Way This is not the Definitive Map. While every effort has been made to ensure the accuracy of the data presented, we cannot guarantee that the data will always be accurate and complete. The data is intended to be viewed at a scale of1:2,500 or smaller. FOOTPATH BRIDLEWAY ¥x ¥x¥ BYWAY OPEN TO ALL TRAFFIC CO This map is reproduced from Ordnance Survey material with the permission of Ordnance Survey on behalf of the Controller of Her Majesty's Stationery Office © Crown Copyright. Unauthorised reproduction infringes Crown Copyright and may lead to prosecution or civil proceedings. Buckinghamshire County Council Licence No. 100021529 2009.