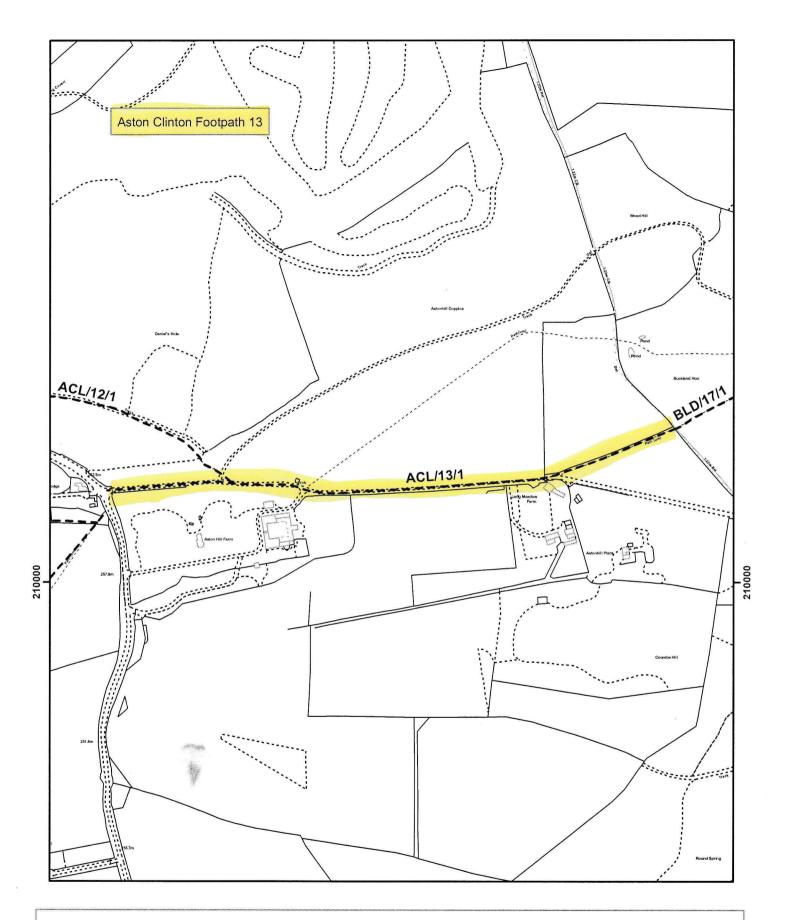

## Public Rights of Way

FOOTPATH

BRIDLEWAY

-V-V- RESTRICTED BYWAY

YX YX BYWAY OPEN TO ALL TRAFFIC

This is not the Definitive Map. While every effort has been made to ensure the accuracy of the data presented, we cannot guarantee that the data will always be accurate and complete. The data is intended to be viewed at a scale of 1:2,500 or smaller.

This map is reproduced from Ordnance Survey material with the permission of Ordnance Survey on behalf of the Controller of Her Majesty's Stationery Office © Crown Copyright. Unauthorised reproduction infringes Crown Copyright and may lead to prosecution or civil proceedings. Buckinghamshire County Council Licence No. 100021529 2009.