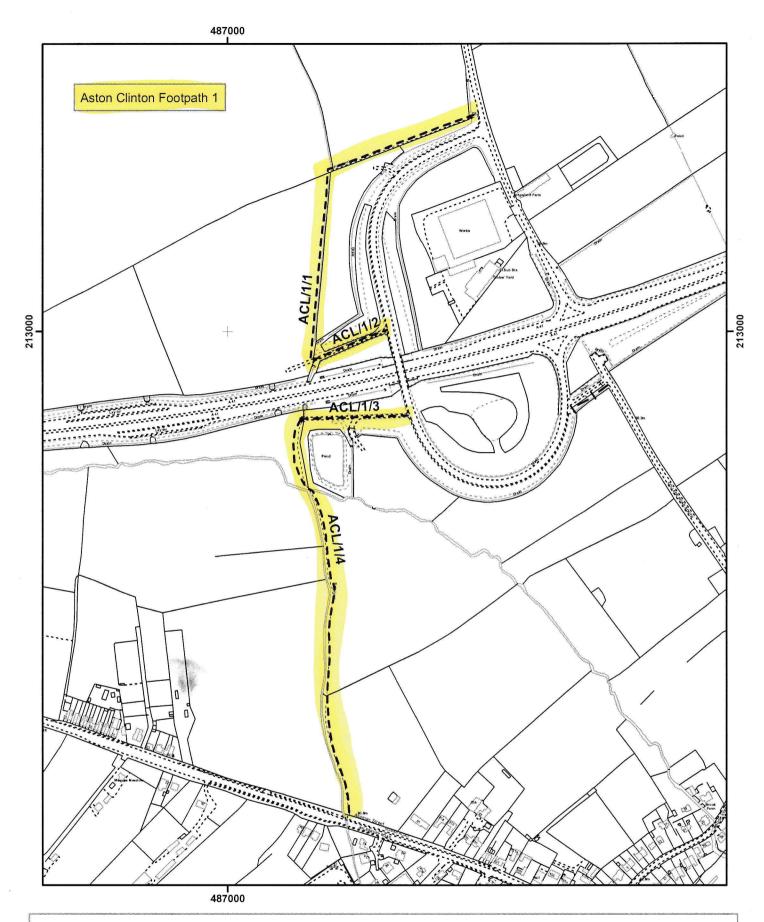

Public Rights of Way

--- FOOTPATH
---- BRIDLEWAY

xY BYWAY OPEN TO ALL TRAFFIC

This is not the Definitive Map. While every effort has been made to ensure the accuracy of the data presented, we cannot guarantee that the data will always be accurate and complete. The data is intended to be viewed at a scale of 1:2,500 or smaller.