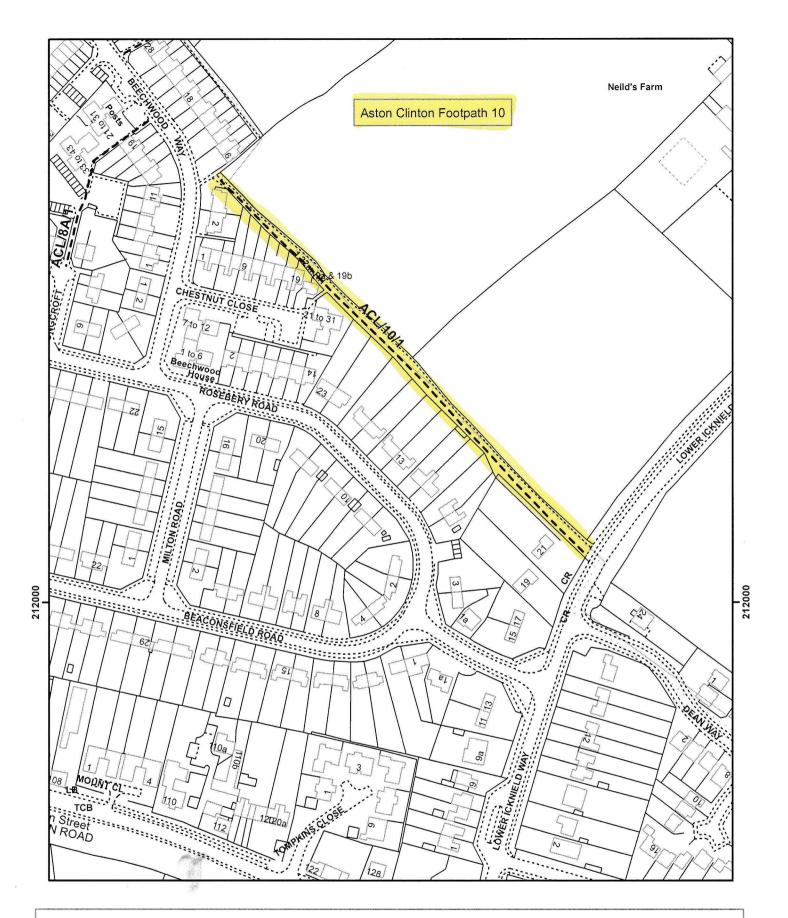

Public Rights of Way

**FOOTPATH** 

BRIDLEWAY

 RESTRICTED BYWAY XY BYWAY OPEN TO ALL TRAFFIC

This is not the Definitive Map. While every effort has been made to ensure the accuracy of the data presented, we cannot guarantee that the data will always be accurate and complete. The data is intended to be viewed at a scale of1:2,500 or smaller.