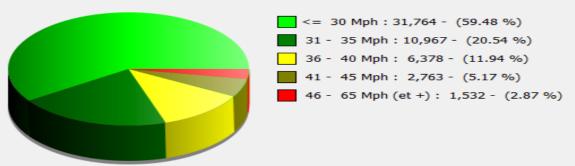

## DÉTECTER • INFORMER • SÉCURISER

| Start date: | Thursday, September 7, 2023 11:00 AM                                                                                                                                                                                                                                                          |  |
|-------------|-----------------------------------------------------------------------------------------------------------------------------------------------------------------------------------------------------------------------------------------------------------------------------------------------|--|
| End date:   | Friday, October 20, 2023 11:30 PM                                                                                                                                                                                                                                                             |  |
| ocation:    | #1                                                                                                                                                                                                                                                                                            |  |
| Comments:   | The Vehicle Distribution Chart shows that<br>between 07/09/2023 and 20/10/2023, only<br>59.49% of drivers were driving at or under<br>30mph. Whilst still the majority, this indicates<br>a much lower level of speed compliance than<br>at previous locations where the average was<br>~82%. |  |

| Start date: | Thursday, September 7, 2023 11:00 AM                                                                                                                                                                                                                                                          |  |
|-------------|-----------------------------------------------------------------------------------------------------------------------------------------------------------------------------------------------------------------------------------------------------------------------------------------------|--|
| End date:   | Friday, October 20, 2023 11:30 PM                                                                                                                                                                                                                                                             |  |
| Location:   | #1                                                                                                                                                                                                                                                                                            |  |
| Comments:   | The Vehicle Distribution Chart shows that<br>between 07/09/2023 and 20/10/2023, only<br>59.49% of drivers were driving at or under<br>30mph. Whilst still the majority, this indicates<br>a much lower level of speed compliance than<br>at previous locations where the average was<br>~82%. |  |

| Start date:<br>End date: | Thursday, September 7, 2023 11:00 AM<br>Friday, October 20, 2023 11:30 PM                                                                                                                                                                                                                     |
|--------------------------|-----------------------------------------------------------------------------------------------------------------------------------------------------------------------------------------------------------------------------------------------------------------------------------------------|
| Location:                | #1                                                                                                                                                                                                                                                                                            |
| Comments:                | The Vehicle Distribution Chart shows that<br>between 07/09/2023 and 20/10/2023, only<br>59.49% of drivers were driving at or under<br>30mph. Whilst still the majority, this indicates<br>a much lower level of speed compliance than<br>at previous locations where the average was<br>~82%. |