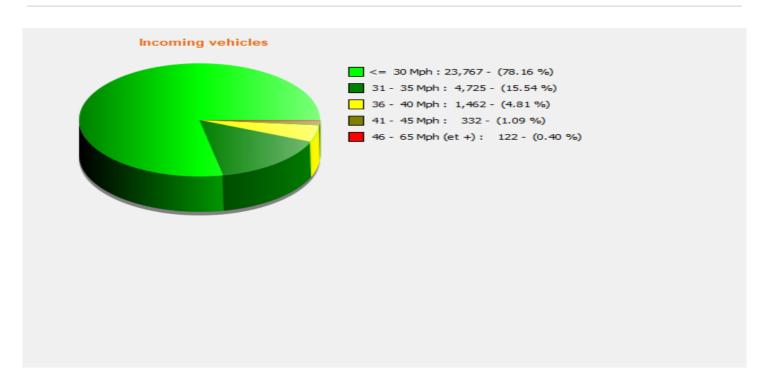

Start date: Thursday, June 1, 2023 12:00 AM End date: Friday, July 14, 2023 9:30 AM

Location: #1 Weston Road

**Comments:** Vehicle Speed Distribution shows a 78.16%

speed compliance with the 30mph limit at

Location 1.

This is an 8% decrease in compliance compared with Location 5 on London Road. All non-compliance categories show an increase rather than any specifically. This could indicate that the location's nearby

60mph zone impacts on speed compliance of

Weston Road.

Reference: 14.07.2023 DISTRIBUTION CHART.pdf

Start date: Thursday, June 1, 2023 12:00 AM End date: Friday, July 14, 2023 9:30 AM

Location: #1 Weston Road

**Comments:** Vehicle Speed Distribution shows a 78.16%

speed compliance with the 30mph limit at

Location 1.

This is an 8% decrease in compliance compared with Location 5 on London Road. All non-compliance categories show an increase rather than any specifically. This could indicate that the location's nearby

60mph zone impacts on speed compliance of

Weston Road.

Start date: Thursday, June 1, 2023 12:00 AM End date: Friday, July 14, 2023 9:30 AM

Location: #1 Weston Road

**Comments:** Vehicle Speed Distribution shows a 78.16%

speed compliance with the 30mph limit at

Location 1.

This is an 8% decrease in compliance compared with Location 5 on London Road. All non-compliance categories show an increase rather than any specifically. This could indicate that the location's nearby

60mph zone impacts on speed compliance of

Weston Road.